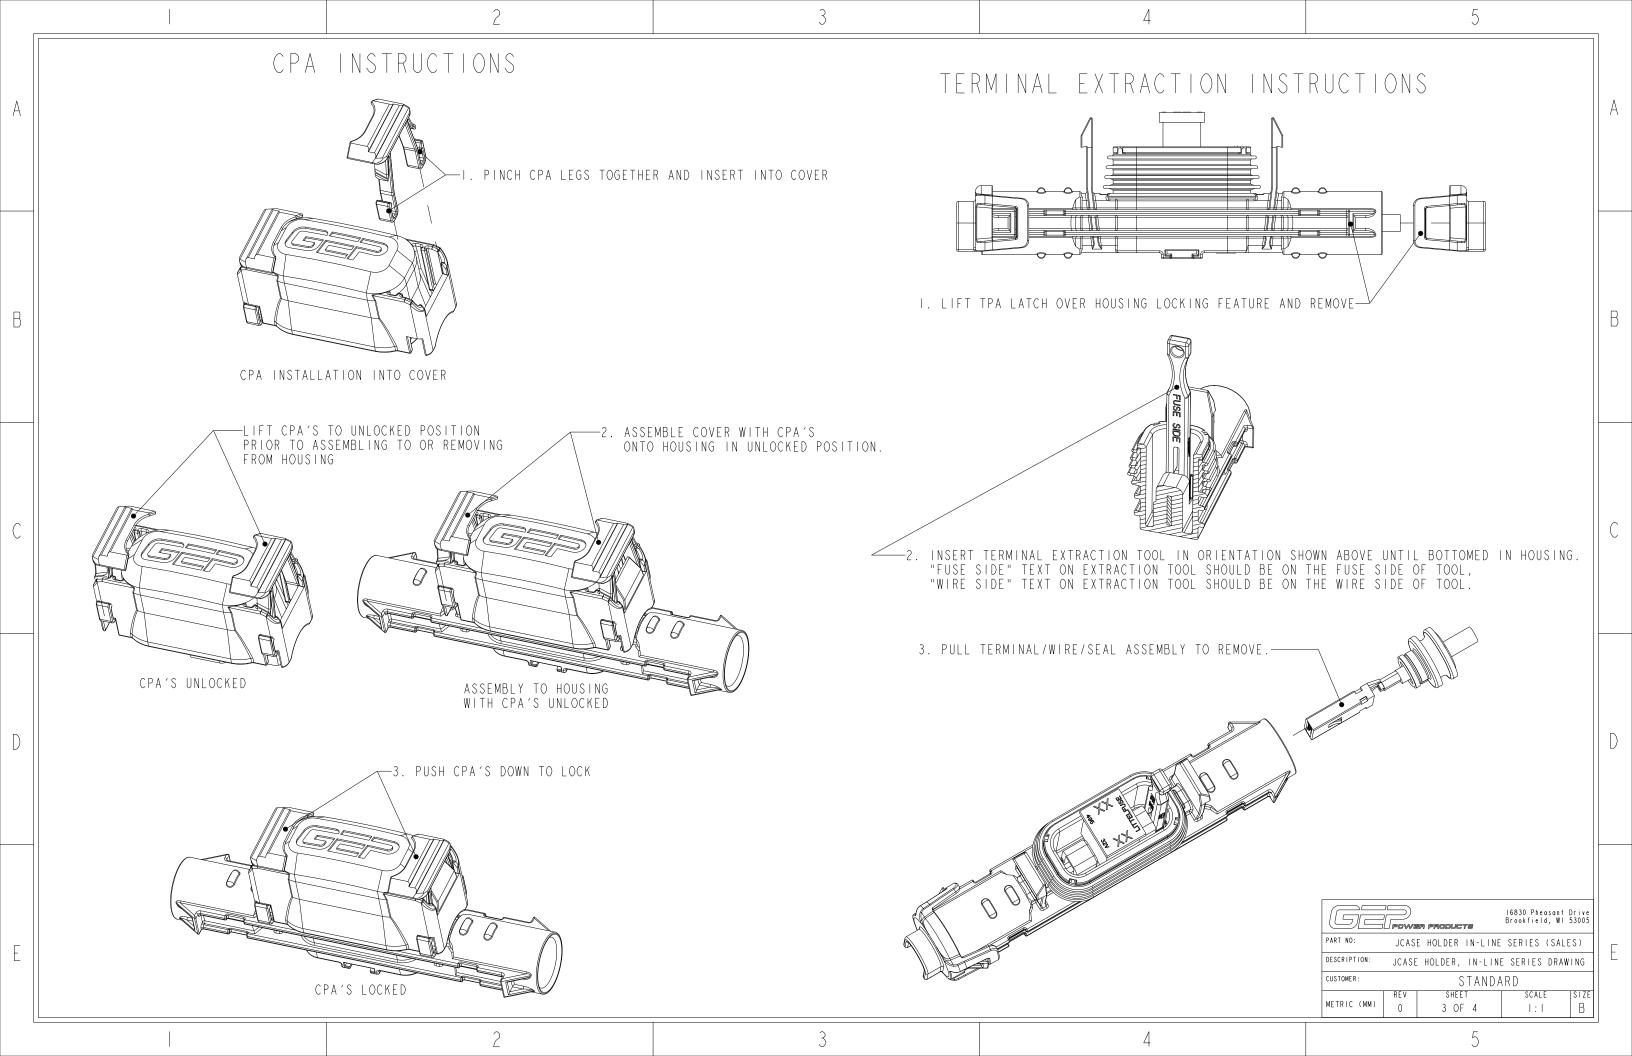

TIONS

ING FEATURES BLE TIES OR EQUIVALENT

T FOR DELPHI/APTIV T NUMBER 12047835 EQUIVALENT TYPE MOUNTING CLIP

|              | i<br>Pove | r products      |       | 16830 Phe<br>Brookfiel |      |           |  |
|--------------|-----------|-----------------|-------|------------------------|------|-----------|--|
| PART NO:     | JCASE     | HOLDER IN       | LINE  | SERIES                 | (SAL | ES)       |  |
| DESCRIPTION: | JCASE     | HOLDER, IN      | -LINE | SERIES                 | DRAV | VING      |  |
| CUSTOMER:    | STANDARD  |                 |       |                        |      |           |  |
| METRIC (MM)  | rev<br>O  | sheet<br>2 OF 4 |       | SCAL<br> :             | E    | size<br>B |  |
|              |           | 5               | }     |                        |      |           |  |