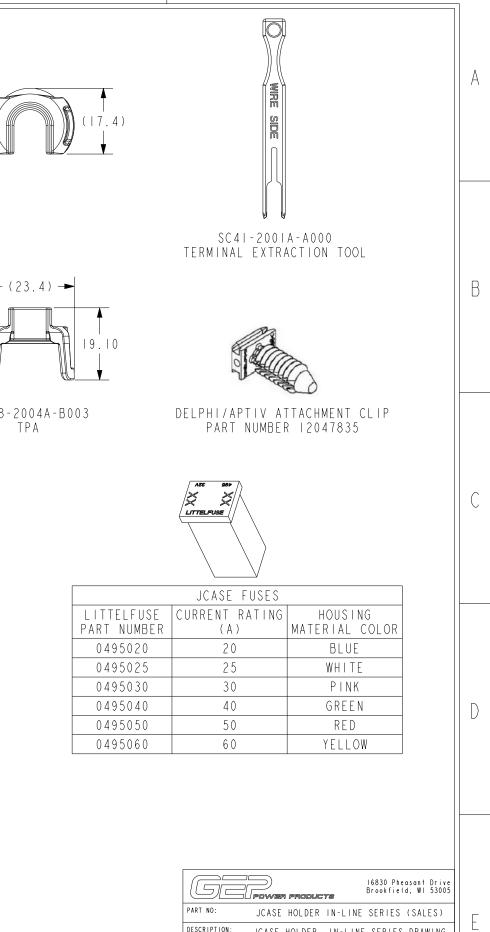

5

А

В

С

D

| ſ |                                                                                                                                                                                                                                                                                                                                                                                                                                                                                                                                                                                                                                                                                                                                                                                                                                                                                                                                                                                                                                                                                                                                                                                                                                                                                                                                                                                                                                                                                                                                                                                                                                                                                                                                                                                                                                                                                                                                                                                                                                                                                                                                                                                                                                                                                                                                                                                                                                                                                                                                                                                                                                                                                                                                                                                                                                                                                                                             | 2                                                                               |                                                                                        |                                                                                  |                                                                      | 3                                                                                     |                                                                                          |                                                                                  | 4                                                                  |
|---|-----------------------------------------------------------------------------------------------------------------------------------------------------------------------------------------------------------------------------------------------------------------------------------------------------------------------------------------------------------------------------------------------------------------------------------------------------------------------------------------------------------------------------------------------------------------------------------------------------------------------------------------------------------------------------------------------------------------------------------------------------------------------------------------------------------------------------------------------------------------------------------------------------------------------------------------------------------------------------------------------------------------------------------------------------------------------------------------------------------------------------------------------------------------------------------------------------------------------------------------------------------------------------------------------------------------------------------------------------------------------------------------------------------------------------------------------------------------------------------------------------------------------------------------------------------------------------------------------------------------------------------------------------------------------------------------------------------------------------------------------------------------------------------------------------------------------------------------------------------------------------------------------------------------------------------------------------------------------------------------------------------------------------------------------------------------------------------------------------------------------------------------------------------------------------------------------------------------------------------------------------------------------------------------------------------------------------------------------------------------------------------------------------------------------------------------------------------------------------------------------------------------------------------------------------------------------------------------------------------------------------------------------------------------------------------------------------------------------------------------------------------------------------------------------------------------------------------------------------------------------------------------------------------------------------|---------------------------------------------------------------------------------|----------------------------------------------------------------------------------------|----------------------------------------------------------------------------------|----------------------------------------------------------------------|---------------------------------------------------------------------------------------|------------------------------------------------------------------------------------------|----------------------------------------------------------------------------------|--------------------------------------------------------------------|
| 4 |                                                                                                                                                                                                                                                                                                                                                                                                                                                                                                                                                                                                                                                                                                                                                                                                                                                                                                                                                                                                                                                                                                                                                                                                                                                                                                                                                                                                                                                                                                                                                                                                                                                                                                                                                                                                                                                                                                                                                                                                                                                                                                                                                                                                                                                                                                                                                                                                                                                                                                                                                                                                                                                                                                                                                                                                                                                                                                                             |                                                                                 |                                                                                        |                                                                                  |                                                                      | (24.4)                                                                                |                                                                                          | (   0 . 4 )<br>( <b>V</b>                                                        |                                                                    |
| 3 | (106.0)<br>(106.0)<br>(106.0)<br>(106.0)<br>(106.0)<br>(106.0)<br>(106.0)<br>(106.0)<br>(106.0)<br>(106.0)<br>(106.0)<br>(106.0)<br>(106.0)<br>(106.0)<br>(106.0)<br>(106.0)<br>(106.0)<br>(106.0)<br>(106.0)<br>(106.0)<br>(106.0)<br>(106.0)<br>(106.0)<br>(106.0)<br>(106.0)<br>(106.0)<br>(106.0)<br>(106.0)<br>(106.0)<br>(106.0)<br>(106.0)<br>(106.0)<br>(106.0)<br>(106.0)<br>(106.0)<br>(106.0)<br>(106.0)<br>(106.0)<br>(106.0)<br>(106.0)<br>(106.0)<br>(106.0)<br>(106.0)<br>(106.0)<br>(106.0)<br>(106.0)<br>(106.0)<br>(106.0)<br>(106.0)<br>(106.0)<br>(106.0)<br>(106.0)<br>(106.0)<br>(106.0)<br>(106.0)<br>(106.0)<br>(106.0)<br>(106.0)<br>(106.0)<br>(106.0)<br>(106.0)<br>(106.0)<br>(106.0)<br>(106.0)<br>(106.0)<br>(106.0)<br>(106.0)<br>(106.0)<br>(106.0)<br>(106.0)<br>(106.0)<br>(106.0)<br>(106.0)<br>(106.0)<br>(106.0)<br>(106.0)<br>(106.0)<br>(106.0)<br>(106.0)<br>(106.0)<br>(106.0)<br>(106.0)<br>(106.0)<br>(106.0)<br>(106.0)<br>(106.0)<br>(106.0)<br>(106.0)<br>(106.0)<br>(106.0)<br>(106.0)<br>(106.0)<br>(106.0)<br>(106.0)<br>(106.0)<br>(106.0)<br>(106.0)<br>(106.0)<br>(106.0)<br>(106.0)<br>(106.0)<br>(106.0)<br>(106.0)<br>(106.0)<br>(106.0)<br>(106.0)<br>(106.0)<br>(106.0)<br>(106.0)<br>(106.0)<br>(106.0)<br>(106.0)<br>(106.0)<br>(106.0)<br>(106.0)<br>(106.0)<br>(106.0)<br>(106.0)<br>(106.0)<br>(106.0)<br>(106.0)<br>(106.0)<br>(106.0)<br>(106.0)<br>(106.0)<br>(106.0)<br>(106.0)<br>(106.0)<br>(106.0)<br>(106.0)<br>(106.0)<br>(106.0)<br>(106.0)<br>(106.0)<br>(106.0)<br>(106.0)<br>(106.0)<br>(106.0)<br>(106.0)<br>(106.0)<br>(106.0)<br>(106.0)<br>(106.0)<br>(106.0)<br>(106.0)<br>(106.0)<br>(106.0)<br>(106.0)<br>(106.0)<br>(106.0)<br>(106.0)<br>(106.0)<br>(106.0)<br>(106.0)<br>(106.0)<br>(106.0)<br>(106.0)<br>(106.0)<br>(106.0)<br>(106.0)<br>(106.0)<br>(106.0)<br>(106.0)<br>(106.0)<br>(106.0)<br>(106.0)<br>(106.0)<br>(106.0)<br>(106.0)<br>(106.0)<br>(106.0)<br>(106.0)<br>(106.0)<br>(106.0)<br>(106.0)<br>(106.0)<br>(106.0)<br>(106.0)<br>(106.0)<br>(106.0)<br>(106.0)<br>(106.0)<br>(106.0)<br>(106.0)<br>(106.0)<br>(106.0)<br>(106.0)<br>(106.0)<br>(106.0)<br>(106.0)<br>(106.0)<br>(106.0)<br>(106.0)<br>(106.0)<br>(106.0)<br>(106.0)<br>(106.0)<br>(106.0)<br>(106.0)<br>(106.0)<br>(106.0)<br>(106.0)<br>(106.0)<br>(106.0)<br>(106.0)<br>(106.0)<br>(106.0)<br>(106.0)<br>(106.0)<br>(106.0)<br>(106.0)<br>(106.0)<br>(106.0)<br>(106.0)<br>(106.0)<br>(106.0)<br>(106.0)<br>(106.0)<br>(106.0)<br>(106.0)<br>(106.0)<br>(106.0)<br>(106.0)<br>(106.0)<br>(106.0)<br>(106.0)<br>(106.0)<br>(106.0)<br>(106.0)<br>(106.0)<br>(106.0)<br>(106.0)<br>(106.0)<br>(106.0)<br>(106.0)<br>(106.0)<br>(106.0)<br>(106.0)<br>(106.0)<br>(106.0)<br>(106.0)<br>(106.0)<br>(106.0)<br>(106.0)<br>(106.0)<br>(106.0)<br>(106.0)<br>(106.0)<br>(106.0)<br>(106.0)<br>(106.0)<br>(106.0)<br>(106.0)<br>(106.0)<br>(106.0)<br>(106.0 |                                                                                 | 36.9)                                                                                  | (53.8)                                                                           | A - B 0 0 I                                                          | (26.0)                                                                                | - (23.9)<br>- (23.9)<br>                                                                 | (24.9)                                                                           | SC 38 - 2                                                          |
|   |                                                                                                                                                                                                                                                                                                                                                                                                                                                                                                                                                                                                                                                                                                                                                                                                                                                                                                                                                                                                                                                                                                                                                                                                                                                                                                                                                                                                                                                                                                                                                                                                                                                                                                                                                                                                                                                                                                                                                                                                                                                                                                                                                                                                                                                                                                                                                                                                                                                                                                                                                                                                                                                                                                                                                                                                                                                                                                                             | ]                                                                               |                                                                                        |                                                                                  |                                                                      |                                                                                       |                                                                                          |                                                                                  |                                                                    |
| ) | DUCON 9.5 F CON   9.5 F CABLE RANGE GAUGE   15327010 4.0-6.0 10   10730408 10 8   15458196 16 6   15482568 4.0-6.0 10   15458196 16 6   15458198 16 6   DUCON 9.5 MM REMOVAL TOOL: SC41-2 SC41-2                                                                                                                                                                                                                                                                                                                                                                                                                                                                                                                                                                                                                                                                                                                                                                                                                                                                                                                                                                                                                                                                                                                                                                                                                                                                                                                                                                                                                                                                                                                                                                                                                                                                                                                                                                                                                                                                                                                                                                                                                                                                                                                                                                                                                                                                                                                                                                                                                                                                                                                                                                                                                                                                                                                            | MATERIALPLATINGCuNiSiSnCuNiSiSnCuNiSiSnCuNiSiSnAgCuNiSiSnAgCuNiSiSnAgCuNiSiSnAg | SC   4 - 20<br>SC   4 - 20 | T NUMBER<br>03A-B007<br>03B-B010<br>03C-B011<br>03C-B011<br>03D-B013<br>03E-B014 | GAUGE<br>IOTXL<br>IOGXL/GPT<br>IOSXL<br>8GXL/GPT<br>8SXL<br>6SGX/SGT | CABLE SEA<br>CABLE OD<br>MIN IN<br>0.150<br>0.169<br>0.187<br>0.187<br>0.222<br>0.290 | ALS<br>CABLE OD<br>MAX IN<br>0.168<br>0.186<br>0.235<br>0.235<br>0.235<br>0.270<br>0.340 | MATERIAL<br>SILICONE<br>SILICONE<br>SILICONE<br>SILICONE<br>SILICONE<br>SILICONE | COLOR<br>PURPLE<br>ORANGE<br>LT BLUE<br>LT BLUE<br>PINK<br>DK BLUE |
|   |                                                                                                                                                                                                                                                                                                                                                                                                                                                                                                                                                                                                                                                                                                                                                                                                                                                                                                                                                                                                                                                                                                                                                                                                                                                                                                                                                                                                                                                                                                                                                                                                                                                                                                                                                                                                                                                                                                                                                                                                                                                                                                                                                                                                                                                                                                                                                                                                                                                                                                                                                                                                                                                                                                                                                                                                                                                                                                                             |                                                                                 |                                                                                        |                                                                                  |                                                                      |                                                                                       |                                                                                          |                                                                                  |                                                                    |