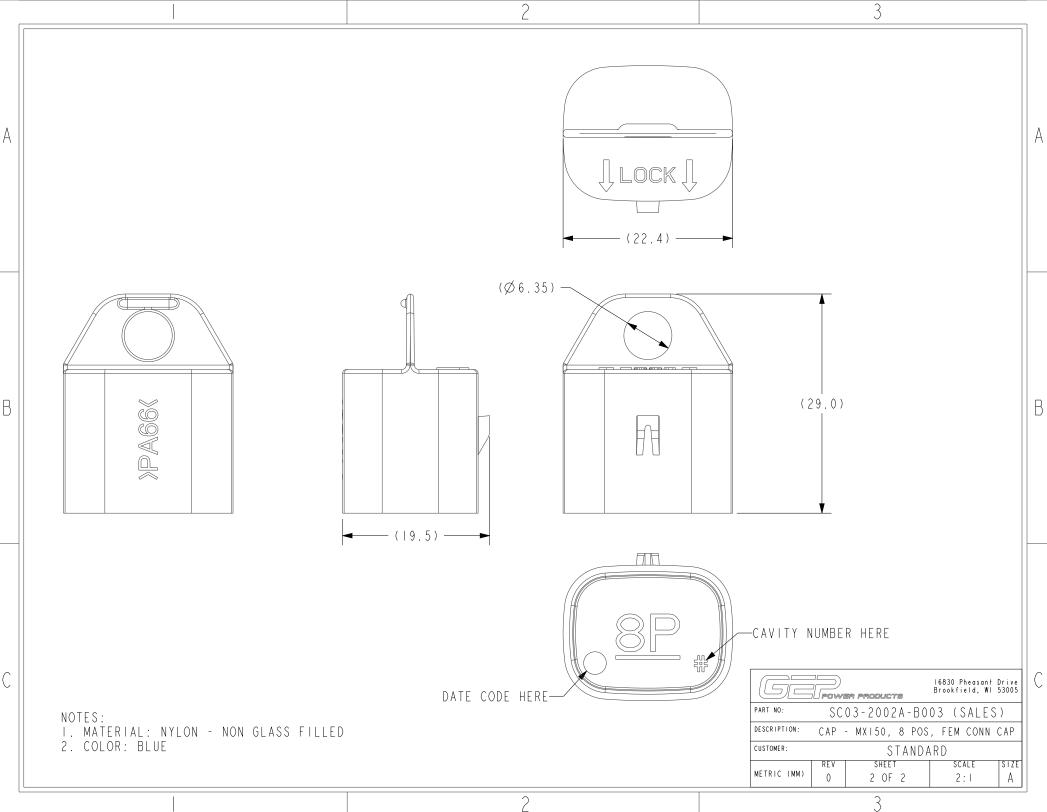

RIC | : SCO<br>TION: CAP -<br>R:<br>REV | A PRODUCTE Brookf<br>3 - 2002A - B003 (<br>MXI50, 8 POS, FEM<br>STANDARD<br>SHEET SC<br>I OF 2 2 | SALE | s ) | C |
|   |                                                                                                                                      |                                                                                                                                                                                                                                                                                  |        | 2                   |                                         |                                   | 3                                                                                                |      |     |   |