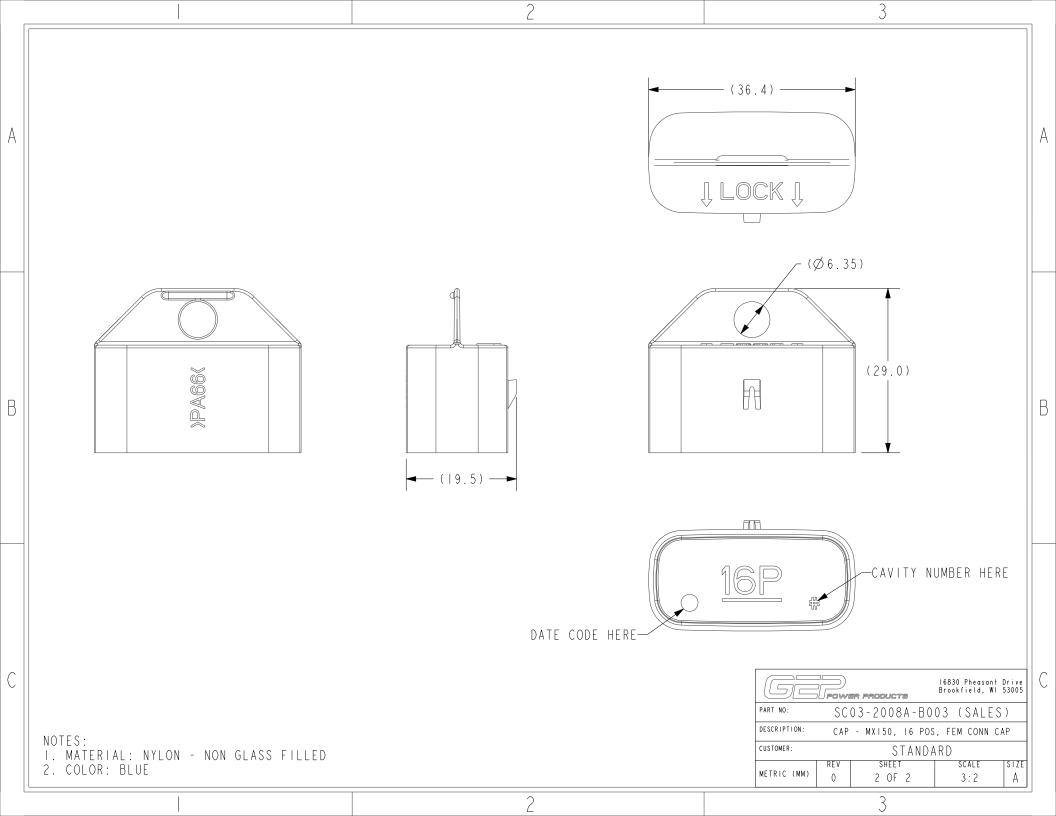

|   |                                                      |                                                                                                                                                                                                                                                                                            | 3   |                  |                                         |                                   |                                                                                |     |     |   |
|---|------------------------------------------------------|--------------------------------------------------------------------------------------------------------------------------------------------------------------------------------------------------------------------------------------------------------------------------------------------|-----|------------------|-----------------------------------------|-----------------------------------|--------------------------------------------------------------------------------|-----|-----|---|
|   |                                                      |                                                                                                                                                                                                                                                                                            | REV | REVISION DETAILS |                                         | ECO                               | DATE                                                                           | ΒY  | ABY |   |
|   |                                                      |                                                                                                                                                                                                                                                                                            | 0   | INITIAL RELEASE  |                                         | NP-1540                           | 0 - 5-20 9                                                                     | JJW | JML |   |
| A |                                                      |                                                                                                                                                                                                                                                                                            |     |                  |                                         |                                   |                                                                                |     |     | A |
| В | ISO VIEW<br>FOR REF ONLY                             |                                                                                                                                                                                                                                                                                            |     |                  |                                         |                                   |                                                                                |     |     | В |
| С | OTHERWISE SPECIFIED   METRIC TOL   ENGLISH TOL   FRA | a or upon request.<br>DIMENSIONS OR FEATURES TO BE<br>CHECKED FROM RUN-TO-RUN<br>RD ANGLE PROJECTION<br>↓<br>NGULAR TOL = ±2°<br>CTION TOL = ±1/64 IN<br>INSIONS INSIDE PARENTHESES<br>CONTAINING "REF" ARE FOR<br>REFERENCE ONLY.<br>CTS<br>CTS<br>CTS<br>CTS<br>CTS<br>CTS<br>CTS<br>CTS |     | 2                | PART NO<br>DESCRIP<br>CUSTOME<br>METRIC | : SCO<br>TION: CAP -<br>R:<br>REV | 3 - 2008A - B003 (<br>- MXI50, I6 POS, FEM<br>STANDARD<br>SHEET SC<br>I OF 2 3 |     | S ) | С |
|   |                                                      |                                                                                                                                                                                                                                                                                            |     | 2                |                                         |                                   | 3                                                                              |     |     |   |