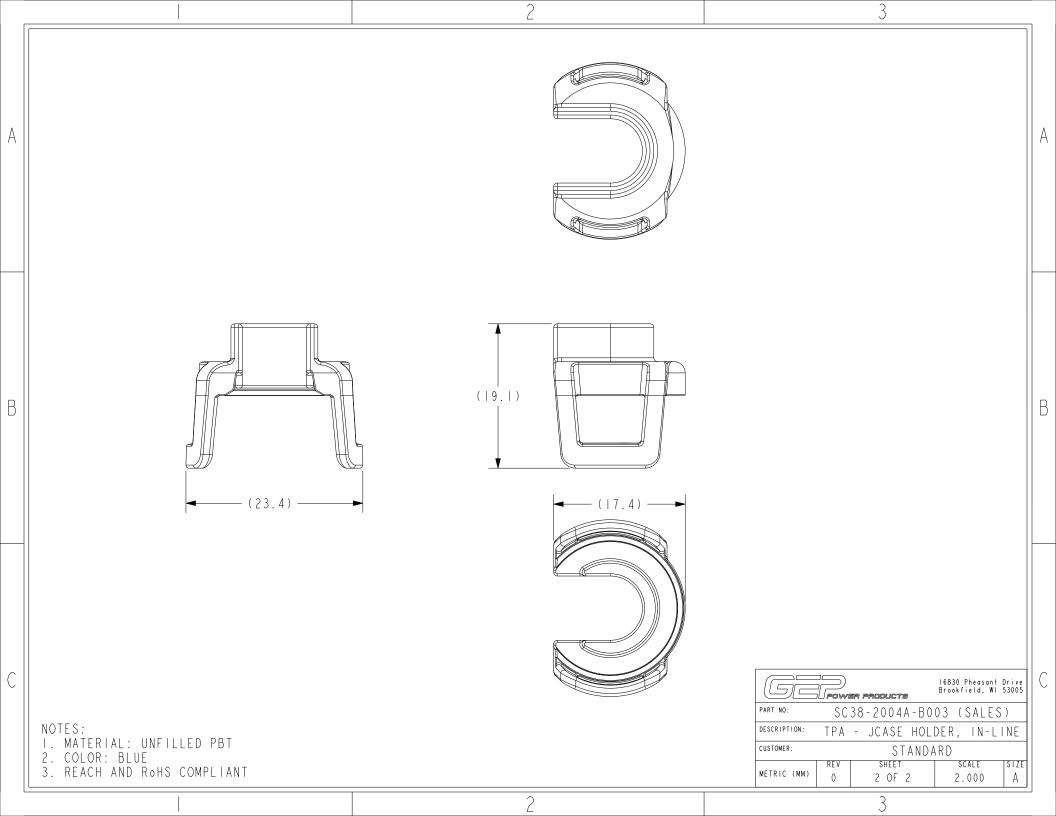

|   | The information contained in this document is the property of is not for public disclosure. Possession of the information to loan, sell or disclose the information. Unauthorized reprinformation is prohibited. This document is to be returned to completion of the purpose for which it is loaned of the purpose for | oduction or use of the<br>GEP Power Products upon<br>upon request.<br>ANGLE PROJECTION<br>ULAR TOL = ±2°<br>ION TOL = ±1/64 IN<br>ONS INSIDE PARENTHESES<br>ITAINING "REF" ARE FOR<br>REFERENCE ONLY.<br>S limited to a select<br>Lic is PROHIBITED. This |                    | PART NO: SC 38<br>DESCRIPTION: TPA -<br>CUSTOMER: | Brook f<br>3-2004A-B003 (<br>JCASE HOLDER,<br>STANDARD<br>SHEET S<br>I OF 2 2 | SALES)<br>IN-LINE | С  |  |