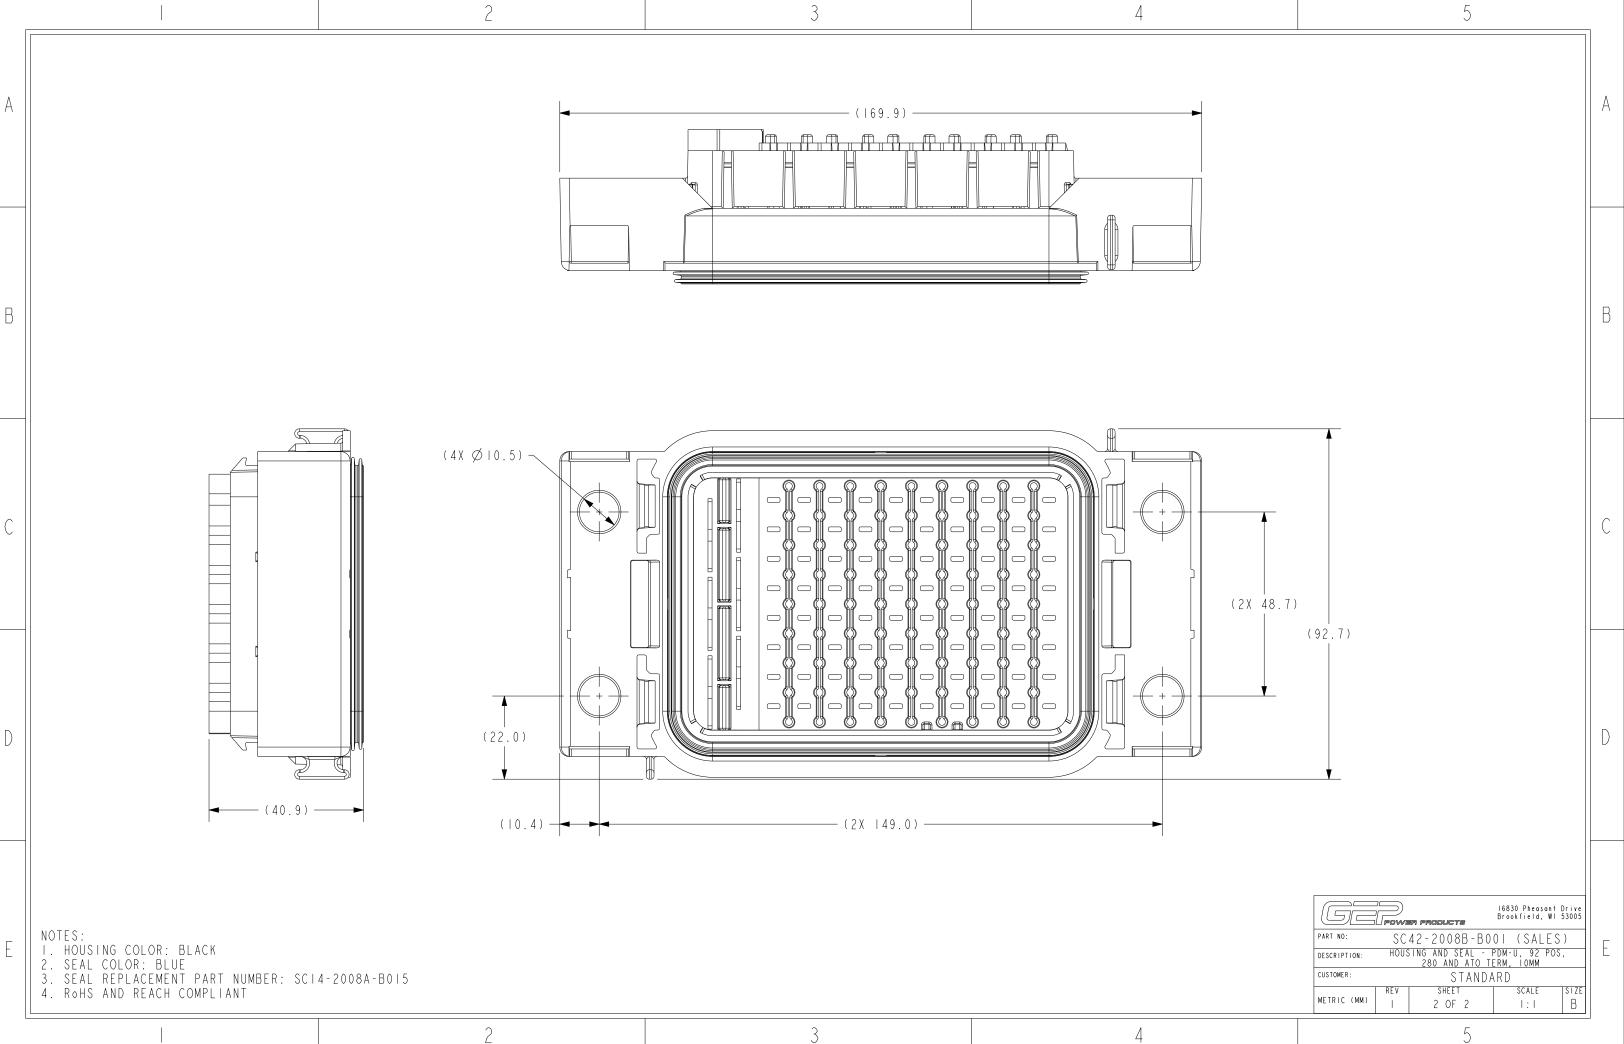

| I6830 Pheasant Drive<br>Brookfield, WI 53005                             |          |                 |              |           |  |  |
|--------------------------------------------------------------------------|----------|-----------------|--------------|-----------|--|--|
| PART NO: SC42-2008B-B001 (SALES)                                         |          |                 |              |           |  |  |
| DESCRIPTION: HOUSING AND SEAL - PDM-U, 92 POS,<br>280 AND ATO TERM. IOMM |          |                 |              |           |  |  |
| CUSTOMER:                                                                | STANDARD |                 |              |           |  |  |
| METRIC (MM)                                                              | RE V     | sheet<br>I OF 2 | SCALE<br>I:I | size<br>B |  |  |
|                                                                          |          |                 |              |           |  |  |