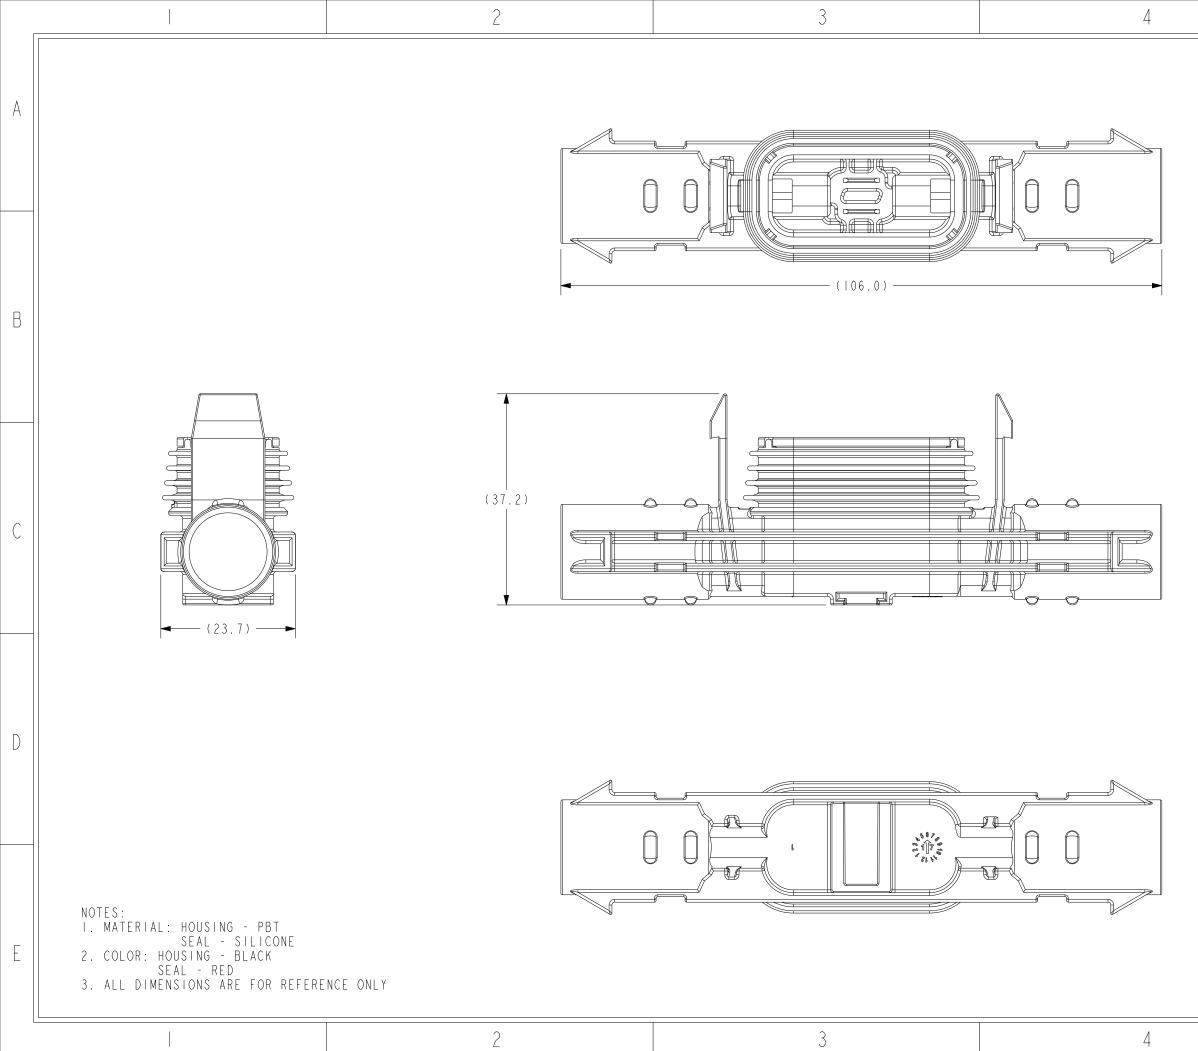

| _ |                                                                                                                                                                                                                                                                                            | 2                                                                                                   |    | 3                        |          | 4                |                            | 5                                                                     |                                       | _     |
|---|--------------------------------------------------------------------------------------------------------------------------------------------------------------------------------------------------------------------------------------------------------------------------------------------|-----------------------------------------------------------------------------------------------------|----|--------------------------|----------|------------------|----------------------------|-----------------------------------------------------------------------|---------------------------------------|-------|
|   |                                                                                                                                                                                                                                                                                            |                                                                                                     |    |                          | REV      | REVISION DETAILS | ECO                        | DATE                                                                  | BY ABY                                |       |
| Λ |                                                                                                                                                                                                                                                                                            |                                                                                                     |    |                          | 0        | INITIAL RELEASE  | NP-2086                    | 2- 0-20 9                                                             | )  JMK JJM                            |       |
| A |                                                                                                                                                                                                                                                                                            |                                                                                                     |    |                          |          |                  |                            |                                                                       |                                       |       |
|   |                                                                                                                                                                                                                                                                                            |                                                                                                     |    |                          |          |                  |                            |                                                                       |                                       |       |
|   |                                                                                                                                                                                                                                                                                            |                                                                                                     |    |                          |          |                  |                            |                                                                       |                                       |       |
|   |                                                                                                                                                                                                                                                                                            |                                                                                                     |    |                          |          |                  |                            |                                                                       |                                       |       |
|   |                                                                                                                                                                                                                                                                                            |                                                                                                     |    |                          |          |                  |                            |                                                                       |                                       |       |
| B |                                                                                                                                                                                                                                                                                            |                                                                                                     |    |                          |          |                  |                            |                                                                       |                                       |       |
|   |                                                                                                                                                                                                                                                                                            |                                                                                                     |    |                          |          |                  |                            |                                                                       |                                       |       |
|   |                                                                                                                                                                                                                                                                                            |                                                                                                     |    |                          |          |                  |                            |                                                                       |                                       |       |
|   |                                                                                                                                                                                                                                                                                            |                                                                                                     |    |                          |          |                  |                            |                                                                       |                                       |       |
| С |                                                                                                                                                                                                                                                                                            |                                                                                                     |    |                          |          |                  |                            |                                                                       |                                       |       |
|   |                                                                                                                                                                                                                                                                                            |                                                                                                     |    |                          |          |                  |                            |                                                                       |                                       |       |
|   |                                                                                                                                                                                                                                                                                            |                                                                                                     |    |                          | <i>C</i> |                  |                            |                                                                       |                                       |       |
|   |                                                                                                                                                                                                                                                                                            |                                                                                                     | 0- |                          |          |                  |                            |                                                                       |                                       |       |
|   |                                                                                                                                                                                                                                                                                            |                                                                                                     |    |                          |          |                  |                            |                                                                       |                                       |       |
| D |                                                                                                                                                                                                                                                                                            |                                                                                                     |    | ISO VIEW<br>FOR REF ONLY |          |                  |                            |                                                                       |                                       |       |
| - | CONFIDENTIAL<br>The information contained in this document is the prope<br>is not for public disclosure. Possession of the informat                                                                                                                                                        | rty of GEP Power Products. It                                                                       |    |                          |          |                  |                            |                                                                       |                                       |       |
| - | The information contained in this document is the prope<br>is not for public disclosure. Possession of the informat<br>to loan, sell or disclose the information. Unauthorize<br>information is prohibited. This document is to be return<br>completion of the purpose for which it is loa |                                                                                                     |    |                          |          |                  |                            |                                                                       |                                       |       |
|   |                                                                                                                                                                                                                                                                                            | DIMENSIONS OR FEATURES TO BE<br>CHECKED FROM RUN-TO-RUN<br>HIRD ANGLE PROJECTION                    |    |                          |          |                  |                            |                                                                       |                                       |       |
|   | OTHERWISE SPECIFIED<br>METRIC TOL ENGLISH TOL FR                                                                                                                                                                                                                                           | ANGULAR TOL = $\pm 2^{\circ}$<br>RACTION TOL = $\pm 1/64$ IN                                        |    |                          |          |                  |                            | 1683<br>Broo                                                          | :0 Pheasant Drive<br>kfield, WI 53005 |       |
| E | I PL DEC. = ±.25 2 PL DEC. = ±.01 DI   2 PL DEC. = ±.13 3 PL DEC. = ±.005 C                                                                                                                                                                                                                | IMENSIONS INSIDE PARENTHESES<br>DR CONTAINING "REF" ARE FOR<br>REFERENCE ONLY.                      |    |                          |          |                  | PART NO: SC 50             | PRODUCTS<br>) - 2000A - A00  <br>NG - JCASE HOLDER,<br>WITH COVER SEA | (SALES)                               | -   E |
|   | COPYRIGHT - GEP POWER PRO<br>This is unpublished work. The disclosure of this w<br>personnel. Further dissemination or disclosure to the<br>unpublished work is protected by Federal Copyright I<br>are reserved by GEP Power Pro-                                                         | DUCTS<br>ork is limited to a select<br>e public is PROHIBITED. This<br>aw and all rights thereunder |    |                          |          |                  | CUSTOMER:<br>METRIC (MM) 0 | STANDARD<br>SHEET                                                     |                                       |       |
|   | are reserved by GEP Power Pro-                                                                                                                                                                                                                                                             | aucts. 2                                                                                            |    | 3                        |          | 4                |                            | 5                                                                     | 2.1 D                                 |       |