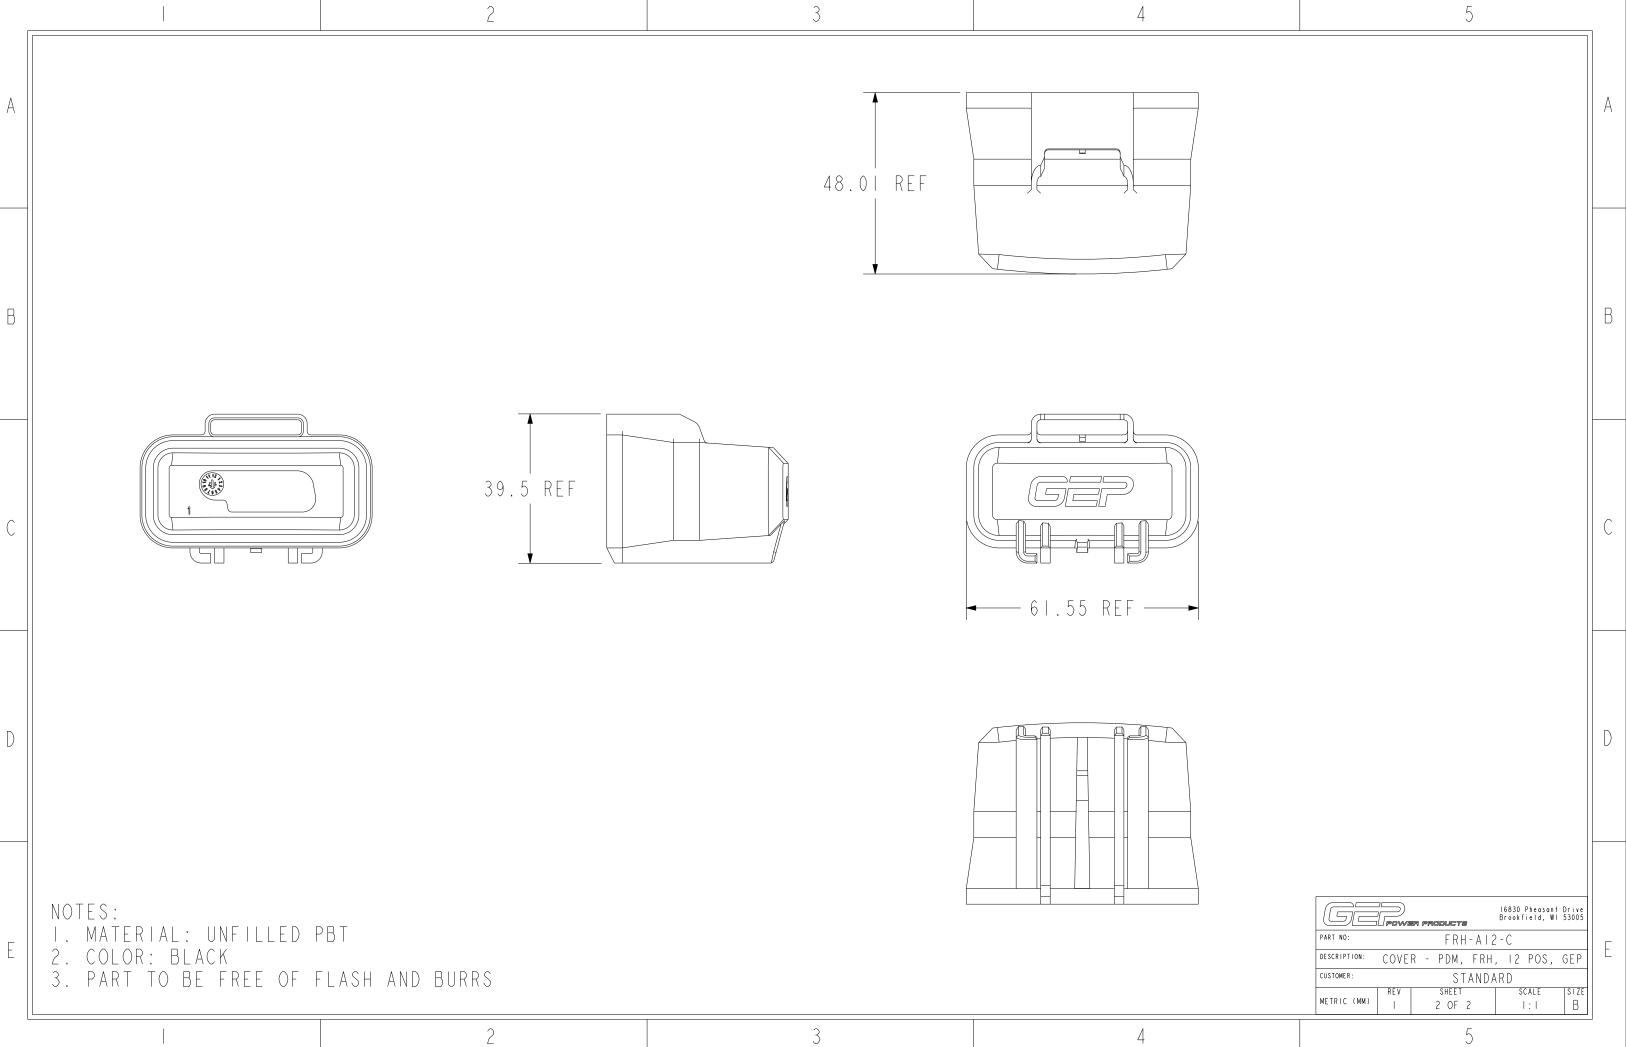

## REV REVISI 0 INITIAL RELEA 1 REMOVED COMPONENT

3

|                 | 5 |           |           |     |     | - |
|-----------------|---|-----------|-----------|-----|-----|---|
| SION DETAILS    |   | ECO       | DATE      | ΒY  | ABY |   |
| ASE             |   | NP-0619   | -09-20 7  | JWK | JML |   |
| ENT PART NUMBER |   | NP-003136 | 2- 6-2020 | JJW | JML | A |
|                 |   |           |           |     |     |   |

В

С

D

| GEIPOWER PRODUCTS  |     |                   | l6830 Pheasant Drive<br>Brookfield, WI 53005 |      |  |
|--------------------|-----|-------------------|----------------------------------------------|------|--|
| PART NO:           |     | FRH-AI2-C (SALES) |                                              |      |  |
| DESCRIPTION:       | C   | OVER - PDM, FRH,  | 12 POS, GEP                                  |      |  |
| CUSTOMER: STANDARD |     |                   |                                              |      |  |
|                    | REV | SHEET             | SCALE                                        | SIZE |  |
| METRIC (MM)        | I   | I OF 2            | 2:1                                          | В    |  |
|                    |     |                   |                                              |      |  |