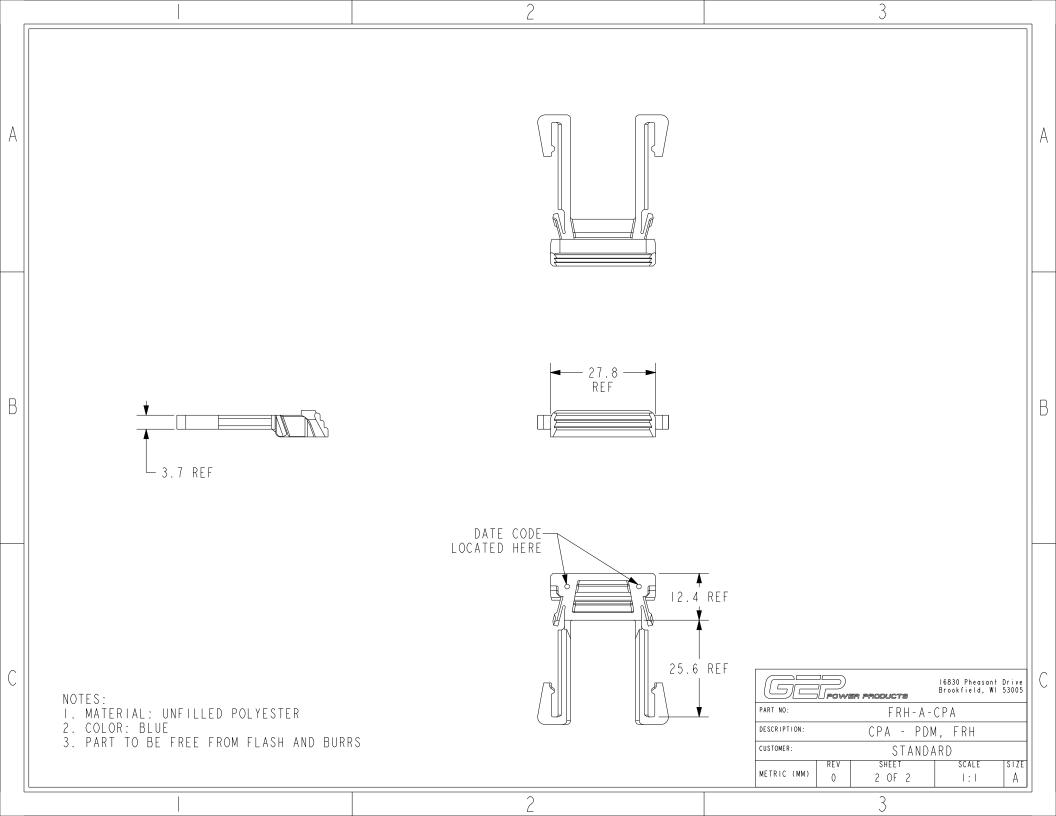

|                                                    |                                                              | В |
| С | OTHERWISESPECIFIED $+$ METRICTOLENGLISHTOLANGLIPLDEC.= $\pm .25$ 2PLDEC.= $\pm .01$ $\triangle$ $\frac{6}{4}$ 2PLDEC.= $\pm .13$ 3PLDEC.= $\pm .05$ $\triangle$ $\frac{6}{4}$ | ANGLE PROJECTION<br>$\downarrow \downarrow \downarrow \downarrow \downarrow 2^{\circ}$<br>JLAR TOL = $\pm 2^{\circ}$<br>ON TOL = $\pm 1/64$ IN<br><u>special reconstructs</u><br>netical Devine Art Set up<br>December 100 and 100 and<br>December 100 and<br>Dec | 2                     | PART NO:<br>DESCRIPTION:<br>CUSTOMER:<br>METRIC (MM) 0 | FRH-A-CPA<br>CPA - PDM, FF<br>STANDARD<br>SHEET SO | Pheasant Drive<br>ield, WI 53005<br>RH<br>CALE SIZE<br>2:1 A | C |