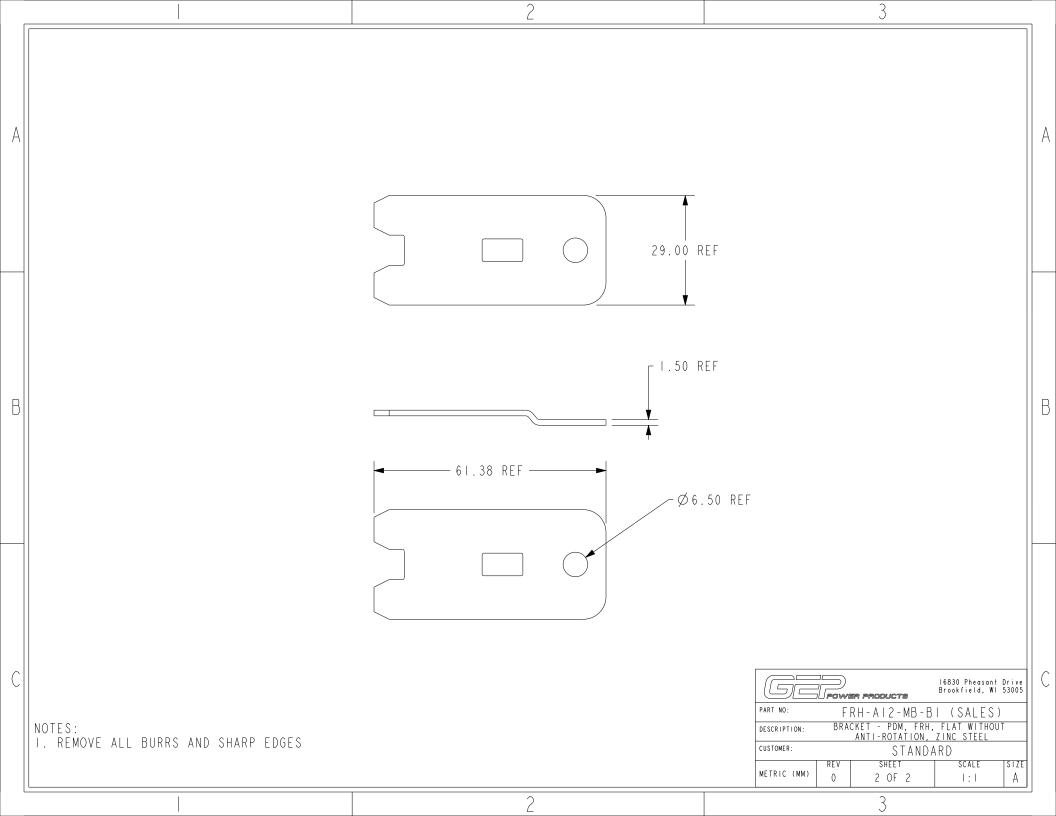

|   |                                                                                                                                                                             | 2                                                                                                                                                                                                                                                                                                                                                                                                                                                                                                                                                                                                                                                                                                                                                                                                                                                                                                                                                                                                                                                                                                                                                                                                                                                                                                                                      |                                                      | 3                                                                                           |                            |   |
|---|-----------------------------------------------------------------------------------------------------------------------------------------------------------------------------|----------------------------------------------------------------------------------------------------------------------------------------------------------------------------------------------------------------------------------------------------------------------------------------------------------------------------------------------------------------------------------------------------------------------------------------------------------------------------------------------------------------------------------------------------------------------------------------------------------------------------------------------------------------------------------------------------------------------------------------------------------------------------------------------------------------------------------------------------------------------------------------------------------------------------------------------------------------------------------------------------------------------------------------------------------------------------------------------------------------------------------------------------------------------------------------------------------------------------------------------------------------------------------------------------------------------------------------|------------------------------------------------------|---------------------------------------------------------------------------------------------|----------------------------|---|
|   |                                                                                                                                                                             | REV REVIS                                                                                                                                                                                                                                                                                                                                                                                                                                                                                                                                                                                                                                                                                                                                                                                                                                                                                                                                                                                                                                                                                                                                                                                                                                                                                                                              | ION DETAILS                                          | ECO DATE                                                                                    | BY ABY                     | ] |
|   |                                                                                                                                                                             | 0 INITIAL RELE                                                                                                                                                                                                                                                                                                                                                                                                                                                                                                                                                                                                                                                                                                                                                                                                                                                                                                                                                                                                                                                                                                                                                                                                                                                                                                                         | ASE NP                                               | 9-06 2   0- 7-                                                                              | 7 JWK JML                  |   |
| A |                                                                                                                                                                             |                                                                                                                                                                                                                                                                                                                                                                                                                                                                                                                                                                                                                                                                                                                                                                                                                                                                                                                                                                                                                                                                                                                                                                                                                                                                                                                                        |                                                      |                                                                                             |                            | A |
| В |                                                                                                                                                                             | I SO VIEW<br>FOR REF ONLY                                                                                                                                                                                                                                                                                                                                                                                                                                                                                                                                                                                                                                                                                                                                                                                                                                                                                                                                                                                                                                                                                                                                                                                                                                                                                                              |                                                      |                                                                                             |                            | В |
| С | OTHERWISESPECIFIED $+$ METRIC TOLENGLISH TOLANGU<br>FRACTIONI PL DEC. = $\pm .25$ 2 PL DEC. = $\pm .01$ $\triangle$ 2 PL DEC. = $\pm .13$ 3 PL DEC. = $\pm .05$ $\triangle$ | ANGLE PROJECTION<br>ANGLE PROJECTION<br>LAR TOL = $\pm 2^{\circ}$<br>DN TOL = $\pm 1/64$ IN<br><u>special recurrentials</u><br>BC CHICAE DURKNOWS ON TEATURES<br>BC CHICAE DURKNOWS ON TEATURES<br>BC CHICAE DURKNOWS ON TEATURES<br>BC CHICAED DURKNOWS ON TEATURES<br>TO THE | PART NO:<br>DESCRIPTION:<br>CUSTOMER:<br>METRIC (MM) | FRH-AI2-MB-BI<br>BRACKET - PDM, FRH,<br>ANTI-ROTATION, Z<br>STANDA<br>REV SHEET<br>0 I OF 2 | FLAT WITHOUT<br>ZINC STEEL | С |
|   |                                                                                                                                                                             | 2                                                                                                                                                                                                                                                                                                                                                                                                                                                                                                                                                                                                                                                                                                                                                                                                                                                                                                                                                                                                                                                                                                                                                                                                                                                                                                                                      |                                                      | 3                                                                                           |                            |   |