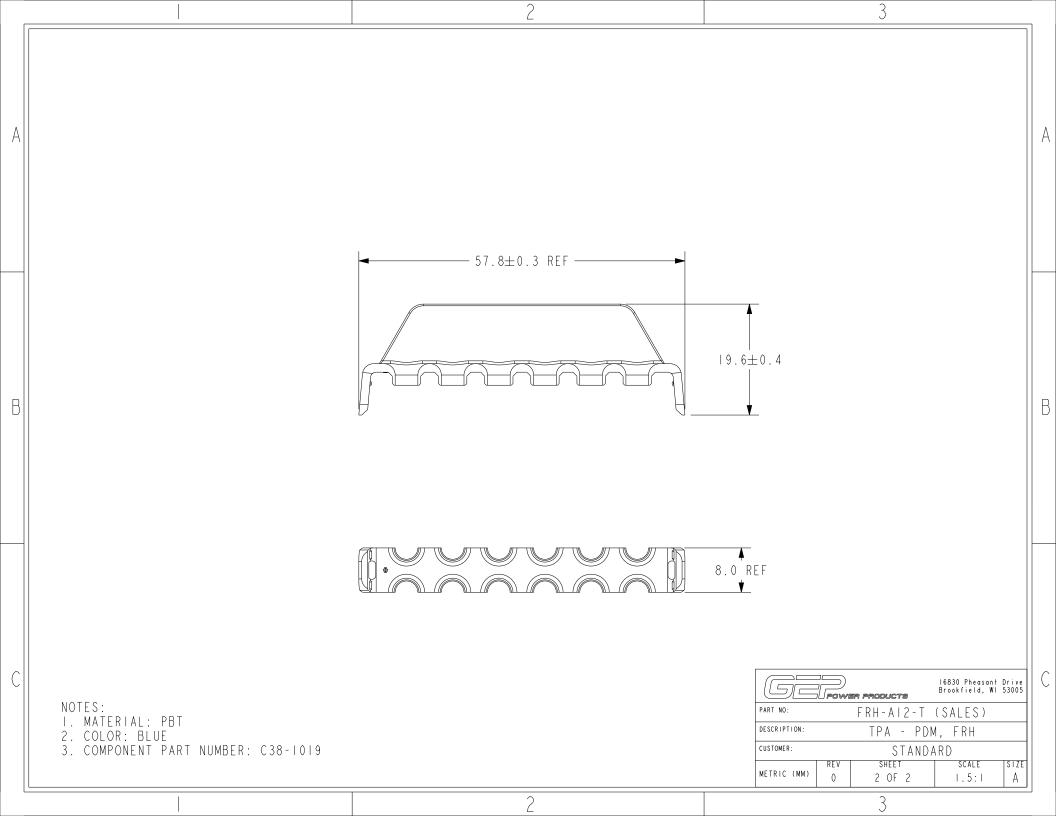

|   |                                                                                       |                                                                                                                                                                                                                                                                                                                                                                                                                |                             |                                                                                                                                                                                                                                                                                                                        |     | 2                   |                                         |              | 3                                                                   |     |                |   |
|---|---------------------------------------------------------------------------------------|----------------------------------------------------------------------------------------------------------------------------------------------------------------------------------------------------------------------------------------------------------------------------------------------------------------------------------------------------------------------------------------------------------------|-----------------------------|------------------------------------------------------------------------------------------------------------------------------------------------------------------------------------------------------------------------------------------------------------------------------------------------------------------------|-----|---------------------|-----------------------------------------|--------------|---------------------------------------------------------------------|-----|----------------|---|
|   |                                                                                       |                                                                                                                                                                                                                                                                                                                                                                                                                |                             |                                                                                                                                                                                                                                                                                                                        | REV | REVISION DETAILS    |                                         | ECO          | DATE                                                                | ΒY  | ABY            |   |
|   |                                                                                       |                                                                                                                                                                                                                                                                                                                                                                                                                |                             |                                                                                                                                                                                                                                                                                                                        | 0   | INITIAL RELEASE     |                                         | NP-0625      | -09-20 7                                                            | JWK | JML            |   |
| A |                                                                                       |                                                                                                                                                                                                                                                                                                                                                                                                                |                             |                                                                                                                                                                                                                                                                                                                        |     |                     |                                         |              |                                                                     |     |                | A |
| В |                                                                                       |                                                                                                                                                                                                                                                                                                                                                                                                                |                             |                                                                                                                                                                                                                                                                                                                        |     | SO VIEW<br>REF ONLY |                                         |              |                                                                     |     |                | В |
| С | TOLERANC<br>OTHERWISE<br>METRIC TOL<br>I PL DEC. = $\pm .25$<br>2 PL DEC. = $\pm .13$ | CONFIDENTIAL<br>in this document is the proper<br>ession of the information doe<br>ation. Unauthorized reproducti<br>is to be returned to GEP Power<br>ose for which it is loaned or<br>ES UNLESS<br>SPECIFIED<br>ENGLISH TOL<br>2 PL DEC. = ±.01<br>3 PL DEC. = ±.01<br>3 PL DEC. = ±.005<br>COPYRIGHT - GEP POWER F<br>ork. The disclosure of thi<br>imination or disclosure to<br>ected by Federal Copyrigh | THIRD A<br>ANGUL<br>FRACTIO | NGLE PROJECTION<br>AR TOL = $\pm 2^{\circ}$<br>N TOL = $\pm 1/64$ IN<br>SPECIAL REQUERTES<br>EXCHANCES DURING ANY SET-UP<br>DECHICAL DIMENSIONS ON FEATURES<br>BE CHICKED DURING ANY SET-UP<br>DECHICKED DURING ANY SET-UP<br>DECHICKED DURING ANY SET-UP<br>DECHICKED DURING ANY SET-UP<br>DECHICKED PROVINING TO RUN |     |                     | PART NO<br>DESCRIF<br>CUSTOME<br>METRIC | ):<br>PTION: | FRH-AI2-T (SAL<br>TPA - PDM, FF<br>STANDARD<br>SHEET SC<br>I OF 2 2 |     | Drive<br>53005 | С |
|   |                                                                                       |                                                                                                                                                                                                                                                                                                                                                                                                                |                             |                                                                                                                                                                                                                                                                                                                        |     | 2                   |                                         |              | 3                                                                   |     |                |   |