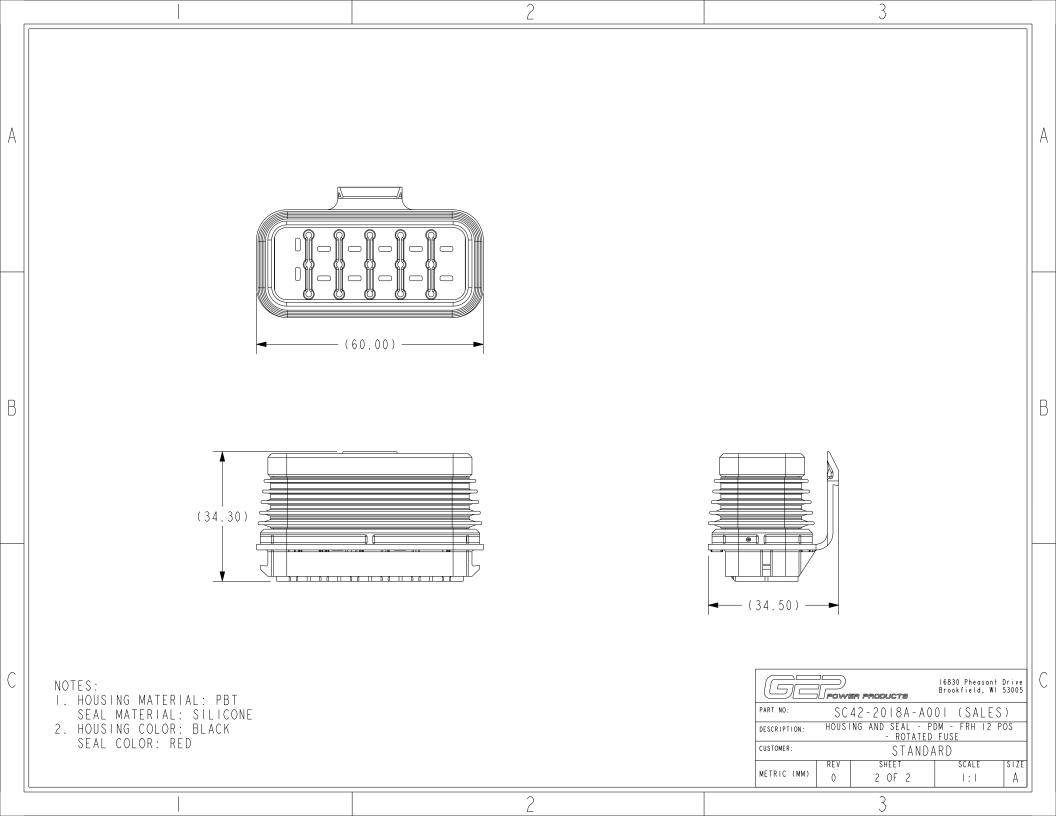

| _ |                                                                                        |                                                                                                                                                                                                                                                                                           | 3                        |                                            |                       |                                                                                                              |           |      |
|---|----------------------------------------------------------------------------------------|-------------------------------------------------------------------------------------------------------------------------------------------------------------------------------------------------------------------------------------------------------------------------------------------|--------------------------|--------------------------------------------|-----------------------|--------------------------------------------------------------------------------------------------------------|-----------|------|
|   |                                                                                        | REV                                                                                                                                                                                                                                                                                       | REVISION DETAILS         |                                            | ECO                   | DATE                                                                                                         | BY A      | .B Y |
|   |                                                                                        | 0                                                                                                                                                                                                                                                                                         | INITIAL RELEASE          |                                            | NP-004908             | 8-  -2022                                                                                                    | JWKJ      | ML   |
| A |                                                                                        |                                                                                                                                                                                                                                                                                           |                          |                                            |                       |                                                                                                              |           | A    |
| В |                                                                                        |                                                                                                                                                                                                                                                                                           | ISO VIEW<br>FOR REF ONLY |                                            |                       |                                                                                                              |           | E    |
| С | TOLERANCES UNLESS THIRD   OTHERWISE SPECIFIED ANG   METRIC TOL ENGLISH TOL   ANG FRACT | Augon request.<br>MENSIONS OR FEATURES TO BE<br>CHECKED FROM RUN-TO-RUN<br>ANGLE PROJECTION<br>ULAR TOL = ±2°<br>ION TOL = ±1/64 IN<br>ONS INSIDE PARENTHESES<br>ITAINING "REF" ARE FOR<br>REFERENCE ONLY.<br>S limited to a select<br>lic is PROHIBITED. This<br>d all rights thereunder | 2                        | PART NO:<br>DESCRIPI<br>CUSTOMEF<br>METRIC | SC42<br>TION: HOUSING | PRODUCTS<br>2 - 20   8A - A00   (<br>G AND SEAL - PDM - F<br>- ROTATED FUSE<br>STANDARD<br>SHEET S<br>I OF 2 | FRH I2 PC | 3005 |
|   |                                                                                        |                                                                                                                                                                                                                                                                                           | 2                        |                                            |                       | 3                                                                                                            |           | _    |